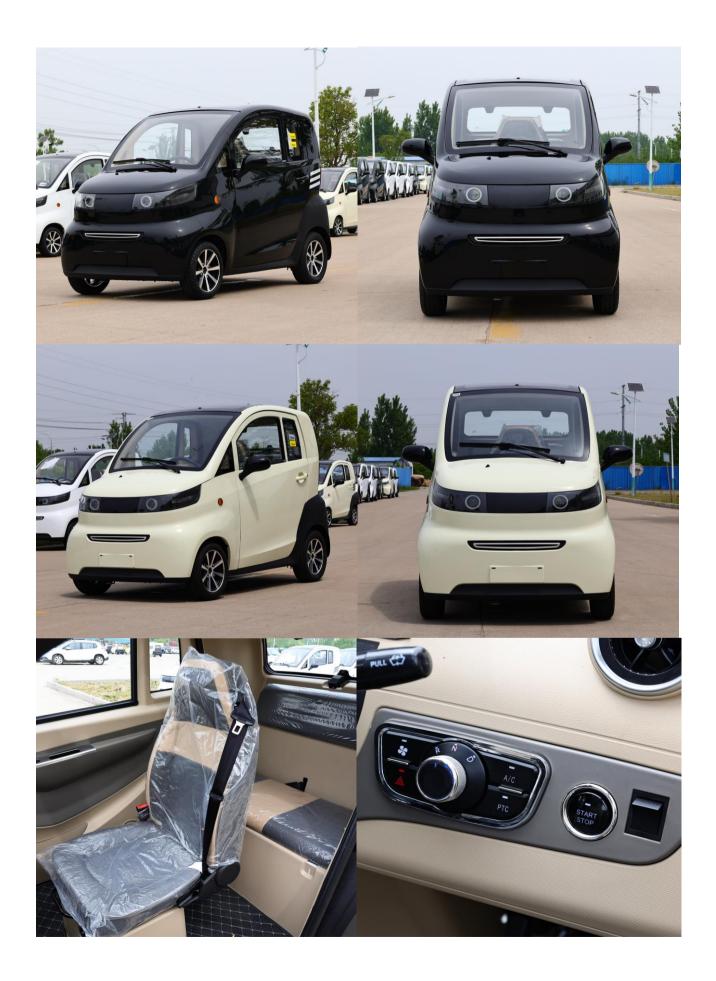

| A520(quadricycle) electric specification |                                    |                                        |
|------------------------------------------|------------------------------------|----------------------------------------|
| ltem                                     | Content                            | Spec                                   |
|                                          | Length(mm)                         | 2500                                   |
|                                          | Room (mm)                          | 1202                                   |
| Vehicle                                  | Height (mm)                        | 1625                                   |
| parameters                               | Draw distance (mm)                 | 1720                                   |
|                                          | Wheel base (mm) front/rear         | 1000/1030                              |
|                                          | Number of seats (person)           | 1+1                                    |
| Body structure                           | Body type                          | Load-bearing body                      |
|                                          | Body structure                     | 2 doors                                |
| power system                             | Motor type                         | Permanent magnet synchronization       |
|                                          | Motor rated power (kw)             | 2,2                                    |
|                                          | Motor rated voltage (V)            | 60                                     |
|                                          | Battery type                       | Lithium                                |
|                                          | Number of power batteries          | 1-pack                                 |
|                                          | Rated capacity (Ah)                | 80 Ah                                  |
|                                          | Nominal battery voltage (V)        | 60v                                    |
| Drive form                               | Drive type                         | Rear drive                             |
| -                                        | Max speed (actual value) (km/h)    | 45                                     |
|                                          | Acceleration time (0 ~45km/h)      | <10s                                   |
|                                          | Maximum grade%                     | >20                                    |
|                                          | Minimum turning diameter (mm)      | <8300                                  |
| Suspension                               | Front suspension                   | MacPherson independent suspension      |
| structure                                | Rear suspension                    | Trailing arm type 3 zone moving bridge |
|                                          | Front tire specifications          | 125/65 R12                             |
| wheel                                    | Rear tire specifications           | 135/70 R12                             |
| wheel                                    | Wheel net material                 | Aluminum alloy                         |
|                                          | Spare tire                         | —                                      |
|                                          | Steering mode                      | Steering wheel                         |
|                                          | Steering gear type                 | Rack and pinion                        |
| stooring system                          | Steering wheel material            | PU                                     |
| steering system                          | Steering wheel adjustment function | —                                      |
|                                          | Multifunction steering wheel       |                                        |
|                                          | Power steering                     | —                                      |
| brake                                    | Front/rear brake type              | Front and back disk brake              |
|                                          | Brake boost                        | —                                      |
|                                          | ABS                                |                                        |

Т

Г

|                          | Main driver's 3-point seat belt                  | •        |
|--------------------------|--------------------------------------------------|----------|
| safe and comfort         | Driver not wearing seat belt reminder device     |          |
|                          | Door open reminder                               |          |
|                          | remote key                                       | •        |
|                          | window lift form                                 | electric |
|                          | -Key to start                                    | •        |
|                          | Collapsible steering column                      |          |
|                          | ur-way manual adjustment of the main driver's se | •        |
|                          | Fabric seat                                      | _        |
|                          | Leather seats                                    | •        |
|                          | Door material                                    | plastic  |
|                          | Steering wheel airbag                            |          |
|                          | Reversing radar                                  |          |
|                          | Reverse camera                                   | •        |
|                          | Manual adjustment of exterior mirrors            | •        |
| Interior and<br>exterior | Outside rearview mirror with side turn signal    |          |
|                          | Manual folding of the rear mirror                | •        |
|                          | Inside rearview mirror                           |          |
|                          | Sun roof                                         | •        |
|                          | Wheel decoration cover                           | •        |
|                          | Main driving sun visor                           |          |
| exterior                 | Main driving sun visor makeup mirror             |          |
|                          | Built-in antenna                                 | •        |
|                          | Shark fin antenna                                |          |
|                          | Wiper                                            | •        |
|                          | luggage rack                                     |          |
|                          | Front row indoor ceiling light                   |          |
|                          | heater                                           | •        |
|                          | Air conditioner (manual)                         |          |
|                          | Daytime LED driving lights                       | •        |
|                          | Front fog lights                                 |          |
| Electrical               | Rear fog lamps                                   |          |
| appliances               | License Plate Light                              |          |
|                          | High-position brake light                        | -        |
|                          | 12V power supply                                 |          |
|                          | LCD instrument                                   | •        |
|                          | Bluetooth device                                 | -        |
|                          | GPS positioning                                  |          |
|                          | LCD screen                                       |          |
|                          | USB charging port                                | •        |
| multimedia               | radio                                            | •        |
|                          | Tire pressure monitoring                         | -        |
|                          | · · · · ·                                        | 2        |
|                          | speaker<br>Trailer hook                          | ۷        |
| vehicle tools            | User manual (including maintenance manual)       |          |
|                          |                                                  | •        |
|                          | charger                                          | •        |